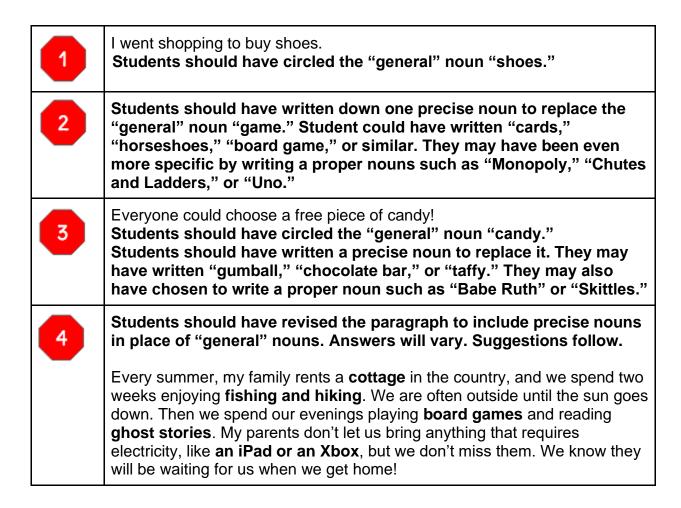

## **Student Practice Sheet**

| Name                                                                                                                                                                             |                                              |
|----------------------------------------------------------------------------------------------------------------------------------------------------------------------------------|----------------------------------------------|
| Date                                                                                                                                                                             |                                              |
| <b>Instructions:</b> When the video asks you to pause, complete the activity below that has the same stop sign as you see in the video. The instructions are given in the video. |                                              |
| 1                                                                                                                                                                                | I went shopping to buy shoes.                |
| 2                                                                                                                                                                                |                                              |
| 3                                                                                                                                                                                | Everyone could choose a free piece of candy! |
|                                                                                                                                                                                  |                                              |
| 4                                                                                                                                                                                |                                              |
|                                                                                                                                                                                  |                                              |
|                                                                                                                                                                                  |                                              |
|                                                                                                                                                                                  |                                              |
|                                                                                                                                                                                  |                                              |
|                                                                                                                                                                                  |                                              |

## **Answer Key**

**Instructions:** Whenever the video asks you to pause, complete the activity below that has the same number as the stop sign in the video. The instructions are in the video.